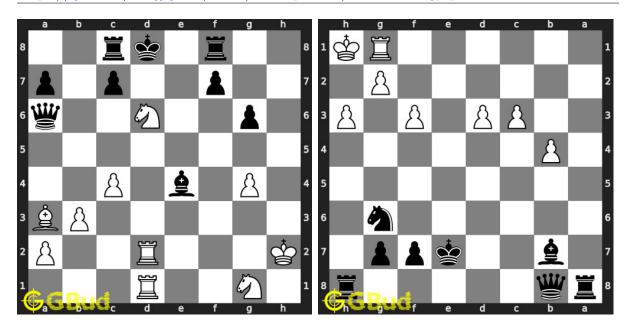

#### 237. Mate in 3 moves

Level: hard, Next Move: Black Solution: https://gbud.in/gm79q14

## 238. Gain opponent's rook in 2 moves

 $\label{eq:level:easy} \mbox{Level: easy, Next Move: White} \\ \mbox{Solution: https://gbud.in/gm79q14}$ 