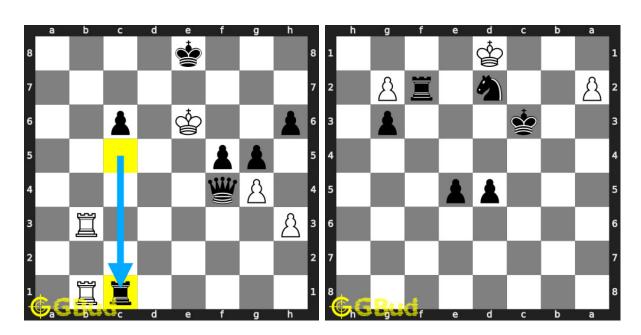

#### 235. Mate in 3 moves

Level: hard, Next Move: White Solution: https://gbud.in/gm79q14

#### 236. Mate in 3 moves

Level: hard, Next Move: Black Solution: https://gbud.in/gm79q14