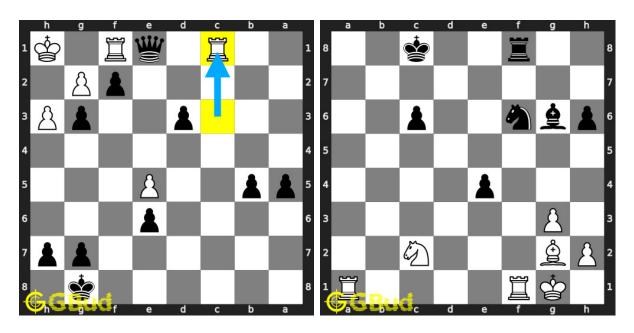

#### 239. Mate in 3 moves

# Level: medium, Next Move: White Level: medium, Next Move: Black

### 240. Gain opponent's queen in 2 moves

Figure 1: Solve other puzzles @ https://gbud.in/chsgppz