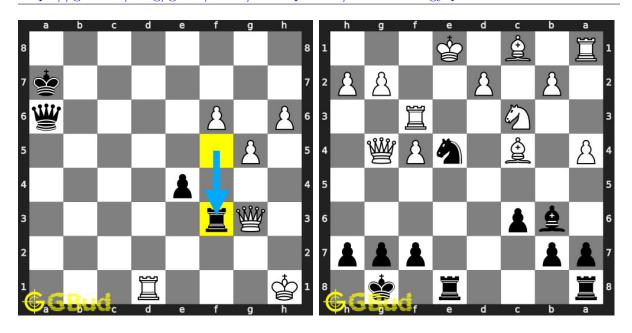

### 240. Gain opponent's queen in 2 moves

Figure 1: Solve other puzzles @ https://gbud.in/chsgppz