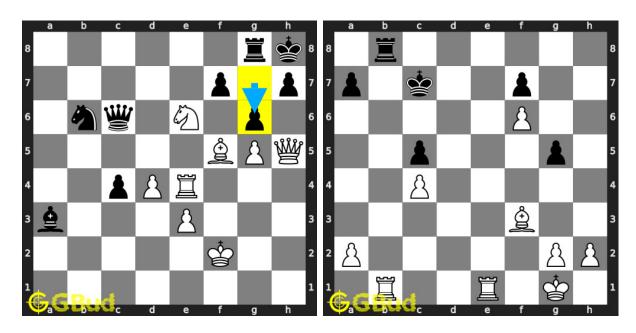

#### 231. Mate in 2 moves

Level: medium, Next Move: White Level: hard, Next Move: White

#### 232. Mate in 3 moves

#### 233. Mate in 2 moves

Level: medium, Next Move: White Level: hard, Next Move: Black 

#### 234. Mate in 3 moves